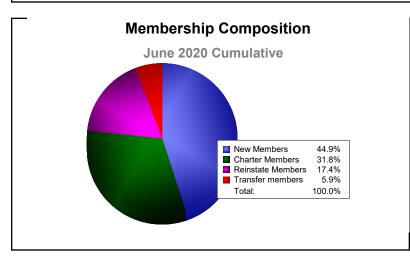

District 305 S

As of June 2020 Cumulative

| Year      | New<br>Clubs | Dropped<br>Clubs | Gain/<br>Loss<br>Clubs | New<br>Members | Charter<br>Members | Reinstate<br>Members | Transfer<br>Members | Total<br>Member<br>Added | Total<br>Members<br>Dropped | Gain/<br>Loss<br>Members |
|-----------|--------------|------------------|------------------------|----------------|--------------------|----------------------|---------------------|--------------------------|-----------------------------|--------------------------|
| 2015-2016 | 3            | 0                | 3                      | 150            | 310                | 149                  | 31                  | 640                      | -1034                       | -394                     |
| 2016-2017 | 5            | -20              | -15                    | 380            | 116                | 22                   | 18                  | 536                      | -696                        | -160                     |
| 2017-2018 | 17           | -7               | 10                     | 369            | 357                | 54                   | 19                  | 799                      | -324                        | 475                      |
| 2018-2019 | 3            | -15              | -12                    | 120            | 93                 | 116                  | 4                   | 333                      | -891                        | -558                     |
| 2019-2020 | 2            | -7               | -5                     | 106            | 75                 | 41                   | 14                  | 236                      | -436                        | -200                     |
| Average   | 6            | -10              | -4                     | 225            | 190                | 76                   | 17                  | 509                      | -676                        | -167                     |