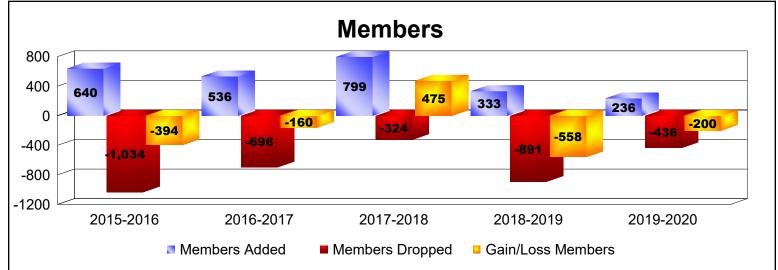

District 305 S

As of June 2020 Cumulative

| Year      | New<br>Clubs | Dropped<br>Clubs | Gain/<br>Loss<br>Clubs | New<br>Members | Charter<br>Members | Reinstate<br>Members | Transfer<br>Members | Total<br>Member<br>Added | Total<br>Members<br>Dropped | Gain/<br>Loss<br>Members |
|-----------|--------------|------------------|------------------------|----------------|--------------------|----------------------|---------------------|--------------------------|-----------------------------|--------------------------|
| 2015-2016 | 3            | 0                | 3                      | 150            | 310                | 149                  | 31                  | 640                      | -1034                       | -394                     |
| 2016-2017 | 5            | -20              | -15                    | 380            | 116                | 22                   | 18                  | 536                      | -696                        | -160                     |
| 2017-2018 | 17           | -7               | 10                     | 369            | 357                | 54                   | 19                  | 799                      | -324                        | 475                      |
| 2018-2019 | 3            | -15              | -12                    | 120            | 93                 | 116                  | 4                   | 333                      | -891                        | -558                     |
| 2019-2020 | 2            | -7               | -5                     | 106            | 75                 | 41                   | 14                  | 236                      | -436                        | -200                     |
| Average   | 6            | -10              | -4                     | 225            | 190                | 76                   | 17                  | 509                      | -676                        | -167                     |