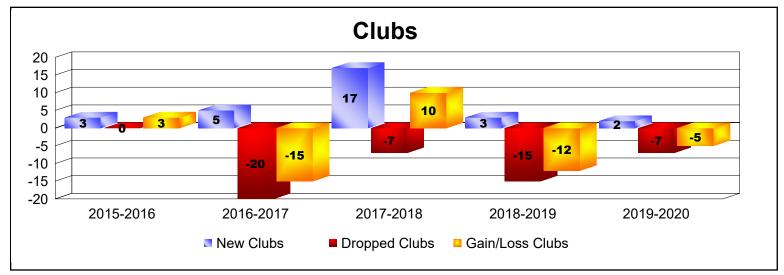

District 305 S

As of June 2020 Cumulative

| Year      | New<br>Clubs | Dropped<br>Clubs | Gain/<br>Loss<br>Clubs | New<br>Members | Charter<br>Members | Reinstate<br>Members | Transfer<br>Members | Total<br>Member<br>Added | Total<br>Members<br>Dropped | Gain/<br>Loss<br>Members |
|-----------|--------------|------------------|------------------------|----------------|--------------------|----------------------|---------------------|--------------------------|-----------------------------|--------------------------|
| 2015-2016 | 3            | 0                | 3                      | 150            | 310                | 149                  | 31                  | 640                      | -1034                       | -394                     |
| 2016-2017 | 5            | -20              | -15                    | 380            | 116                | 22                   | 18                  | 536                      | -696                        | -160                     |
| 2017-2018 | 17           | -7               | 10                     | 369            | 357                | 54                   | 19                  | 799                      | -324                        | 475                      |
| 2018-2019 | 3            | -15              | -12                    | 120            | 93                 | 116                  | 4                   | 333                      | -891                        | -558                     |
| 2019-2020 | 2            | -7               | -5                     | 106            | 75                 | 41                   | 14                  | 236                      | -436                        | -200                     |
| Average   | 6            | -10              | -4                     | 225            | 190                | 76                   | 17                  | 509                      | -676                        | -167                     |